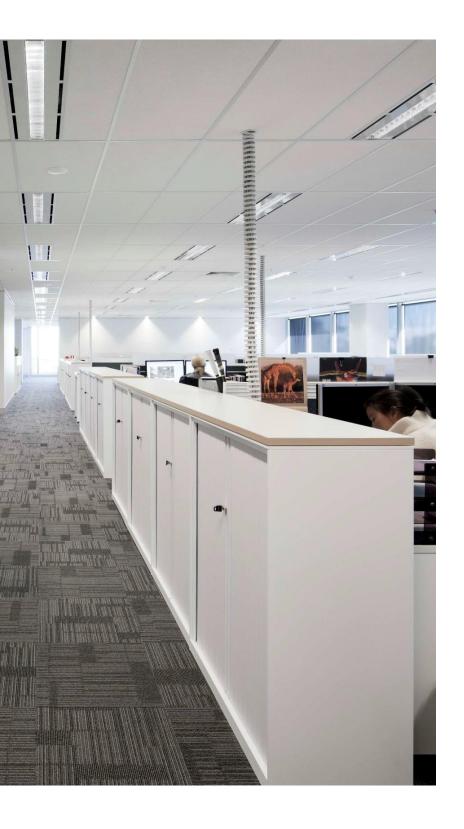

Uses for DT include as elements to separate work zones, departments or corridors, or as an extended work top, in addition tambour top planter units are available to introduce greenery and screening.

DT is stocked locally in the quick ship models shown below and they can be custom made in various colours and sizes.