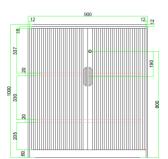

# DT-1000-90-B/W Tambour door unit

H: 1000mm W: 900mm D: 450mm Shelves: 2 included

## DT-1000-90-B/W

3 levels - Adjustable Recommended spacing:

1st FFL: 205mm 2nd FFL: 330mm 3rd FFL: 337mm Shelves: 2 included