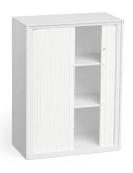

# DT-1000-90-B/W Tambour door unit

H: 1000mm W: 900mm D: 450mm Shelves: 2 included

## DT-1000-90-B/W

3 levels - Adjustable Recommended spacing:

1st FFL: 205mm 2nd FFL: 330mm 3rd FFL: 337mm Shelves: 2 included