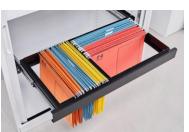

- A. Laser precision fabricated metal construction
- B. Adjustable floor levelers
- C. Interchangeable key lock and barrel system
- D. Adjustable slotted shelves with 30kg Capacity
- E. ABS tambour door system with aluminium slammer rails and magnetic strip
- F. Environmentally friendly with 30% recycled raw material and fully recyclable
- G. Subtle premium powder coat finish
- H. (Optional) Pull out suspension file rack
- I. (Optional) Metal shelve divider

#### DT-POF-B/W

Pull out suspension file rack

Fits into Shelving clip slots

W:735mm D:365mm H:75mm Col: Black or White