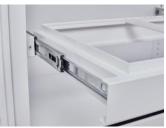

- A. Laser precision fabricated metal construction
- B. Adjustable floor levelers
- C. Interchangeable key lock and barrel system
- D. Adjustable slotted shelves with 30kg Capacity
- E. ABS tambour door system with aluminium slammer rails and magnetic strip
- F. Environmentally friendly with 30% recycled raw material and fully recyclable
- G. Subtle premium powder coat finish
- H. (Optional) Pull out suspension file rack
- I. (Optional) Metal shelve divider

#### DT-POF-B/W

Pull out suspension file rack

Fits into Shelving clip slots

W:735mm D:365mm H:75mm Col: Black or White