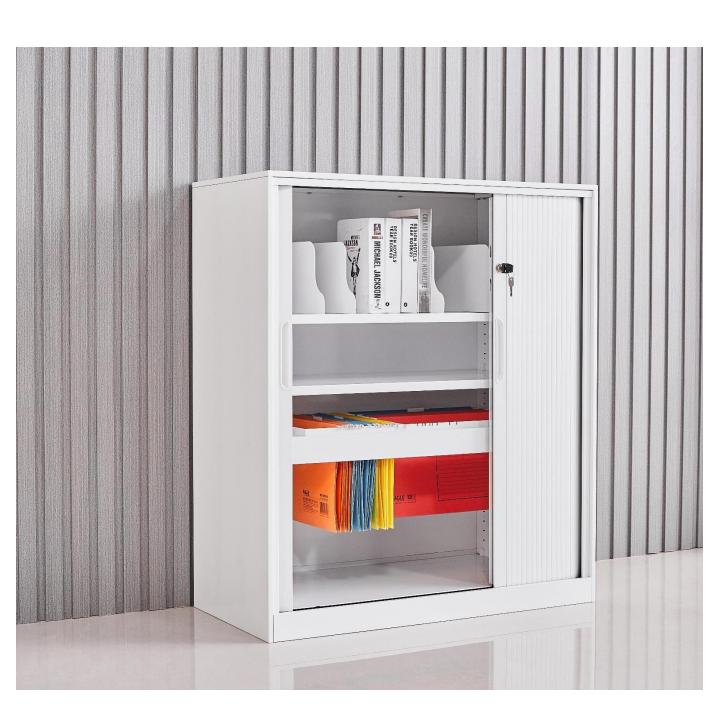

- A. Laser precision fabricated metal construction
- B. Adjustable floor levelers
- C. Interchangeable key lock and barrel system
- D. Adjustable slotted shelves with 30kg Capacity
- E. ABS tambour door system with aluminium slammer rails and magnetic strip
- F. Environmentally friendly with 30% recycled raw material and fully recyclable
- G. Subtle premium powder coat finish
- H. (Optional) Pull out suspension file rack
- I. (Optional) Metal shelve divider

## DT-700-90-B/W Tambour door unit

H: 700mm W: 900mm D: 450mm Shelves: 1 included

#### DT-1200-90-B/W Tambour door unit

H: 1200mm W: 900mm D: 450mm Shelves: 2 included

# DT-1000-90-B/W Tambour door unit

H: 1000mm W: 900mm D: 450mm Shelves: 2 included

## DT-H1980-90-B/W Tambour door unit

H: 1980mm W: 900mm D: 450mm Shelves: 5 included