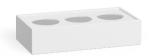

#### DT-PL-200-900-B/W Planter unit

H : 200mm W : 900mm D : 450mm

Pot holder: 3 x 200mm Dia

White

**Black** 