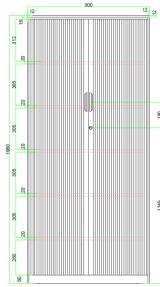

## DT-H1980-90-B/W Tambour door unit

H: 1980mm W: 900mm D: 450mm Shelves: 5 included

# DT-H1980-90-B/W

5 levels - Adjustable Recommended spacing:

 $\begin{array}{ll} \textbf{1st} & \text{FFL: 260mm} \\ \textbf{1-4}^{\text{th}} & \text{FFL: 305mm} \\ \textbf{5th} & \text{FFL: 312mm} \\ \text{Shelves: 5 included} \end{array}$ 