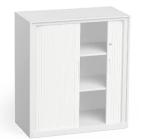

## DT-700-90-B/W Tambour door unit

H: 700mm W: 900mm D: 450mm Shelves: 1 included

# DT-700-90-B/W 2 levels - Adjustable

Recommended spacing:

1st FFL: 255mm 2nd FFL: 337mm Shelves: 1 included

\*Standard binder is 320mm High