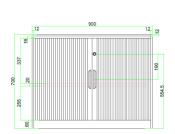

#### DT-1200-90-B/W Tambour door unit

H: 1200mm W: 900mm D: 450mm Shelves: 2 included

## DT-1200-90-B/W

3 levels - Adjustable Recommended spacing:

1st FFL: 405mm 2nd FFL: 330mm 3rd FFL: 337mm Shelves: 2 included