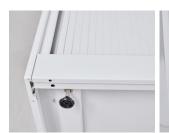

- A. Laser precision fabricated metal construction
- B. Adjustable floor levelers
- C. Interchangeable key lock and barrel system
- D. Adjustable slotted shelves with 30kg Capacity
- E. ABS tambour door system with aluminium slammer rails and magnetic strip
- F. Environmentally friendly with 30% recycled raw material and fully recyclable
- G. Subtle premium powder coat finish
- H. (Optional) Pull out suspension file rack
- I. (Optional) Metal shelve divider

# Details