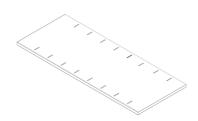

#### DT-XS-B/W

Additional slotted shelve/base

W:750mm D:395mm H:15mm

Col: Black or White