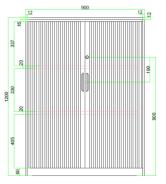

#### DT-1200-90-B/W Tambour door unit

H: 1200mm W: 900mm D: 450mm Shelves: 2 included

## DT-1200-90-B/W

3 levels - Adjustable Recommended spacing:

1st FFL: 405mm 2nd FFL: 330mm 3rd FFL: 337mm Shelves: 2 included