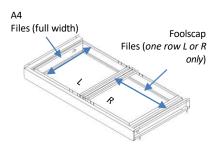

#### DT-POF-B/W

Pull out suspension file rack

Fits into Shelving clip slots

W:735mm D:365mm H:75mm Col: Black or White