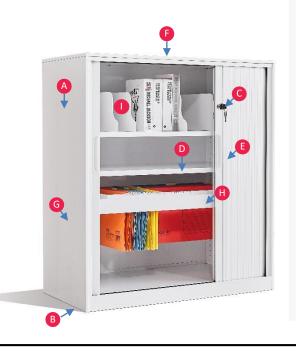

- A. Laser precision fabricated metal construction
- B. Adjustable floor levelers
- C. Interchangeable key lock and barrel system
- D. Adjustable slotted shelves with 30kg Capacity
- E. ABS tambour door system with aluminium slammer rails and magnetic strip
- F. Environmentally friendly with 30% recycled raw material and fully recyclable
- G. Subtle premium powder coat finish
- H. (Optional) Pull out suspension file rack
- I. (Optional) Metal shelve divider