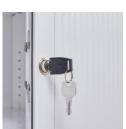

- A. Laser precision fabricated metal construction
- B. Adjustable floor levelers
- C. Interchangeable key lock and barrel system
- D. Adjustable slotted shelves with 30kg Capacity
- E. ABS tambour door system with aluminium slammer rails and magnetic strip
- F. Environmentally friendly with 30% recycled raw material and fully recyclable
- G. Subtle premium powder coat finish
- H. (Optional) Pull out suspension file rack
- I. (Optional) Metal shelve divider