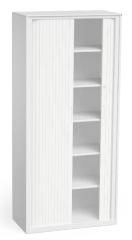

## DT-H1980-90-B/W Tambour door unit

H: 1980mm W: 900mm D: 450mm Shelves: 5 included

# DT-H1980-90-B/W

5 levels - Adjustable Recommended spacing:

 $\begin{array}{ll} \textbf{1st} & \text{FFL: 260mm} \\ \textbf{1-4}^{\text{th}} & \text{FFL: 305mm} \\ \textbf{5th} & \text{FFL: 312mm} \\ \text{Shelves: 5 included} \end{array}$ 